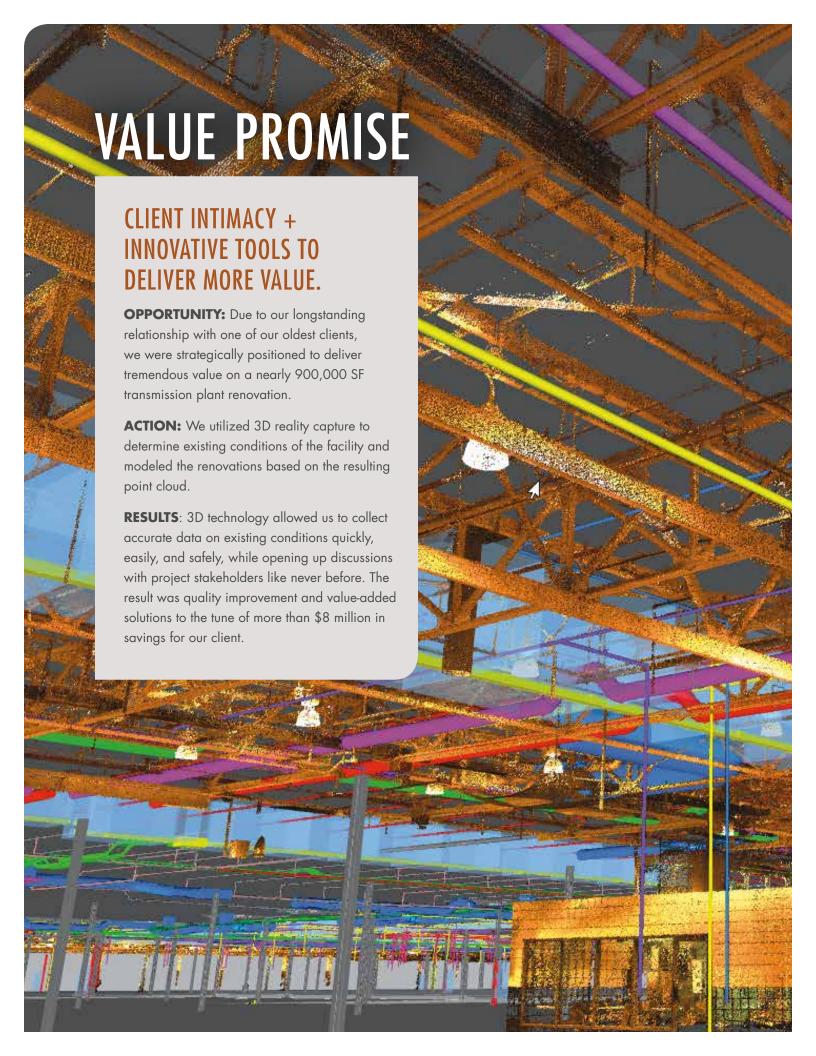

# SSOE RETURNED 95% OF OUR FEE TO CLIENTS IN THE FORM OF PROJECT SAVINGS OVER THE LAST 5 YEARS.

For decades, we've found ways to deliver greater value to clients. We promise to save you time, trouble, and money on every project and document the amount saved. It's our commitment, and we're willing to put our fee at risk to reinforce that commitment.

We focus on savings opportunities that align with your priorities and business objectives. If getting up and running faster is of prime importance, we'll hone in on compressing the project schedule. If construction costs are a concern, our procurement team can source the best value materials. Throughout this brochure, you'll see examples of how we've made good on our Value Promise. Everyday, we'll continue to find ways to add value.